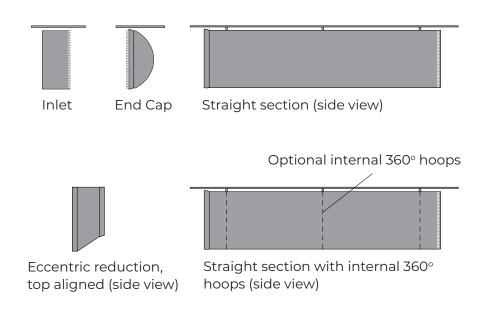

## Standard components that can be combined in endless ways!

## SHAPE RETENTION OPTIONS FOR A COMPLETE LOOK

- All-in-One
- Internal Hoops