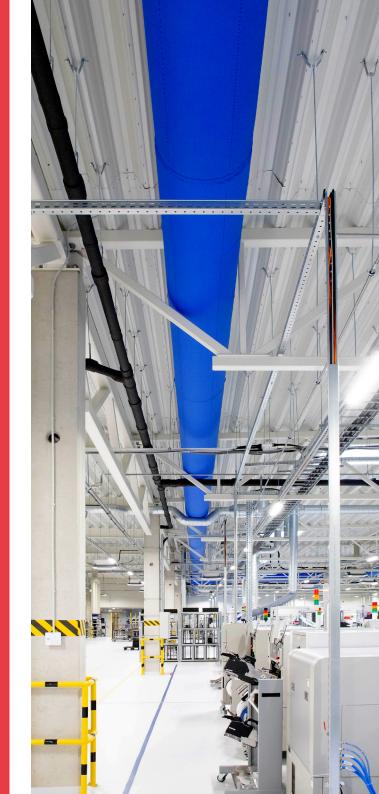

## Zip-a-Duct installs in a fraction of time compared to sheet metal

The lightweight air dispersion system (less than 2 lbs. per linear foot) does not require on-site attenuation, balancing, insulation, or painting. The cable or rail suspension system can be installed using tools available anywhere – a screwdriver, drill, and handsaw. Once the suspension is mounted, hanging the ductwork is as easy as sliding a shower curtain.

## Use in any open ceiling application

**OFFICES** 

POOLS

**KITCHENS** 

CAFÉS

**RETAIL SHOPS** 

**FITNESS** 

**WAREHOUSES** 