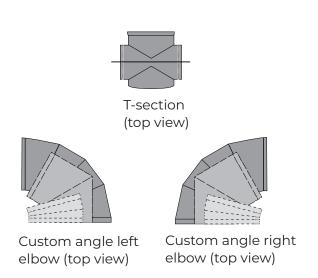

n-Permeable
- Anti-Microbial
- Diameter Range 8"-48"

#### SUSPENSIONS FOR ANY APPLICATION

- Cable
- Rail

#### **DUCT PROFILES THAT FIT ANYWHERE**

- Round
- Half Round

#### FLOW MODELS FOR PRECISE AIRFLOW

- MicroFlow
- PerfoFlow
- OriFlow
- SonicFlow

## SHAPE RETENTION OPTIONS FOR A COMPLETE LOOK

- All-in-One
- Internal Hoops





#### 9 STANDARD COLORS



## Zip-a-Duct installs in a fraction of time compared to sheet metal

The lightweight air dispersion system (less than 2 lbs. per linear foot) does not require on-site attenuation, balancing, insulation, or painting. The cable or rail suspension system can be installed using tools available anywhere – a screwdriver, drill, and handsaw. Once the suspension is mounted, hanging the ductwork is as easy as sliding a shower curtain.





## Use in any open ceiling application



**OFFICES** 



POOLS



**KITCHENS** 



CAFÉS



**RETAIL SHOPS** 



**FITNESS** 



**WAREHOUSES** 



**BODY SHOPS** 



**INDUSTRY** 



TEMPORARY STRUCTURES



## Zip-a-Duct

Fabric ventilation ducts

#### Request a quote:

- d zipaduct.com
- ⊠ sales-us@zipaduct.com
- (470) 622 6810

1400 Northbrook Parkway Suite 300 Suwanee, GA 30024 USA