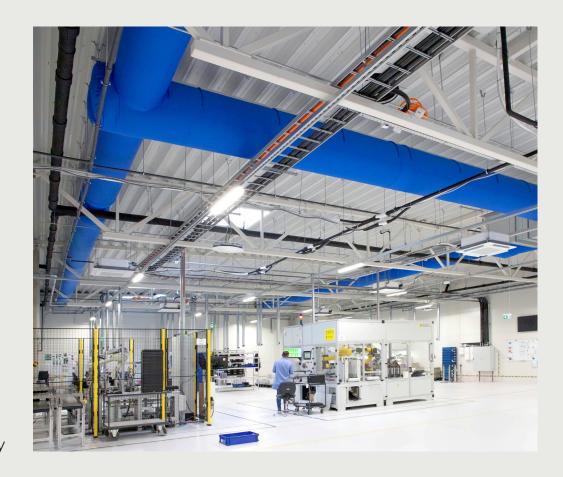

## Zip-a-Duct installs in a fraction of time compared to sheet metal

The lightweight air dispersion system (less than 2 lbs. per linear foot) does not require on-site attenuation, balancing, insulation, or painting. The cable or rail suspension system can be installed using tools available anywhere – a screwdriver, drill, and handsaw. Once the suspension is mounted, hanging the ductwork is as easy as sliding a shower curtain.

## Use in any open ceiling application

**OFFICES** 

POOLS

**KITCHENS** 

CAFÉS

**RETAIL SHOPS** 

**FITNESS** 

**WAREHOUSES** 