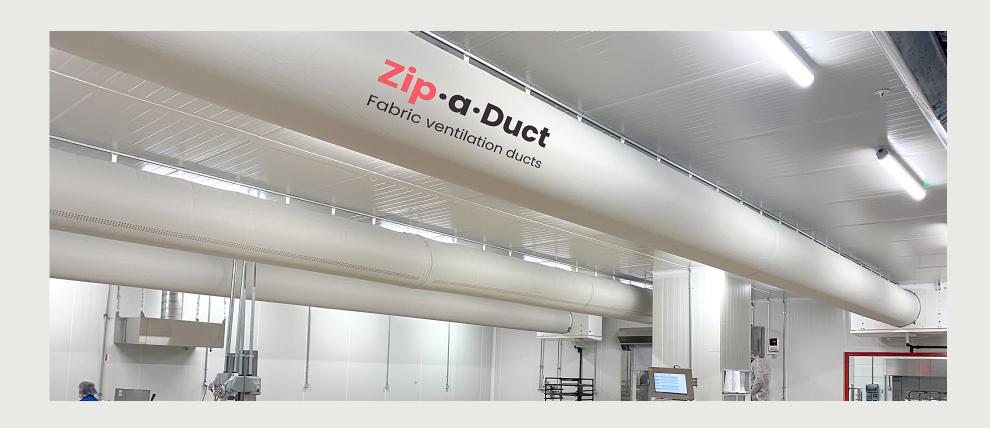

## Zip-a-Duct installs in a fraction of time compared to sheet metal

The lightweight air dispersion system (less than 2 lbs. per linear foot) does not require on-site attenuation, balancing, insulation, or painting. The cable or rail suspension system can be installed using tools available anywhere – a screwdriver, drill, and handsaw. Once the suspension is mounted, hanging the ductwork is as easy as sliding a shower curtain.

## Zip-a-Duct

Fabric ventilation ducts